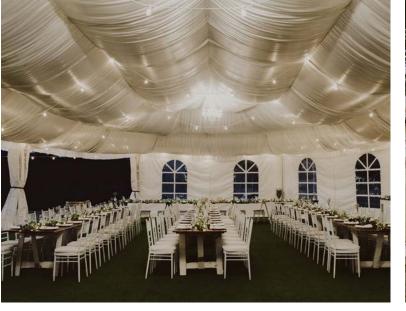

#### Lakeside Marguee & Marguee Lawn

Our silk lined, chandelier lit Marquee offers 180 degree waterfront views and provides a front row seat to some of the best sunsets that the Darling Downs has to offer. Opening out onto our festoon lit lawn, the Marquee and Marguee Lawn are the perfect setting for your Cocktail Hour and Reception. Equipped with power and a PA

system, this space is ready for you completely personalise for your special day.