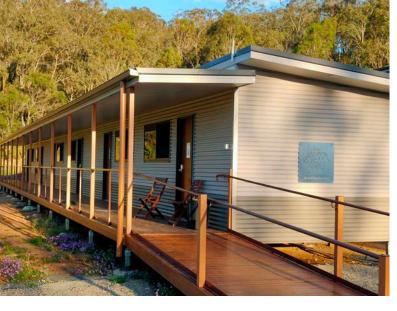

#### **Loveday Barn**

Reflections - Lake Cooby was originally owned by the Loveday Family as a working farm and was held in the family for many generations. The homestead has since been removed from the property, but the original barn (build over 100 years ago) still remains, and we have aptly named it the 'Loveday Barn'. With some modern touches, the Loveday Barn has been transformed into the perfect space for your indoor Ceremony, or a space to gather with your guests for a big breakfast the morning after your wedding celebrations

#### VENUE

- Use of our wedding locations (including indoor and outdoor options for your Ceremony and Reception) on the day of your wedding:
  - Bunya View Ceremony Area
  - Loveday Barn
  - ° Lakeside, festoon lit Marquee Lawn
  - ° Lakeside, chandelier lit Marquee
- Access to our wedding locations from 9am 11pm on the day of your wedding, OR access to wedding locations on the day prior to your wedding upon application
- Studding waterfront photo locations
- Special rates for our onsite accommodation for your wedding party and guests
- One night's accommodation in our Cooby Lakehouse
- Use of our Bunya View Fire Pit, including pre-cut timber
- Cold Room Hire
- Onsite Venue Coordinator to assist with the running of the venue on your wedding day