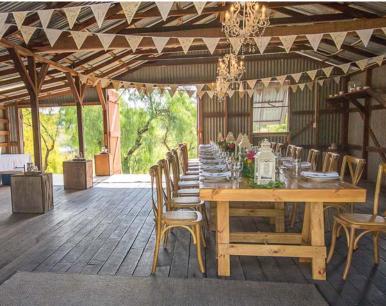

#### **Loveday Barn**

Reflections - Lake Cooby was originally owned by the Loveday Family as a working farm and was held in the family for many generations. The homestead has since been removed from the property, but the original barn (build over 100 years ago) still remains, and we have aptly named it the 'Loveday Barn'. With some modern touches, the Loveday Barn has been transformed into the perfect space for your indoor Ceremony, or a space to gather with your guests for a big breakfast the morning after your wedding celebrations

#### Lakeside Marguee & Marguee Lawn

Our silk lined, chandelier lit Marquee offers 180 degree waterfront views and provides a front row seat to some of the best sunsets that the Darling Downs has to offer. Opening out onto our festoon lit lawn, the Marquee and Marguee Lawn are the perfect setting for your Cocktail Hour and Reception. Equipped with power and a PA

system, this space is ready for you completely personalise for your special day.