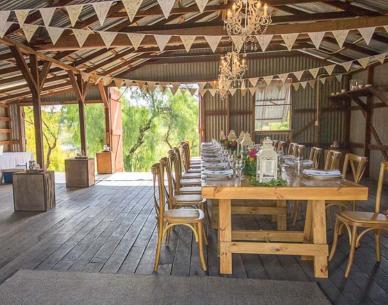

### **Loveday Barn**

Reflections - Lake Cooby was originally owned by the Loveday Family as a working farm and was held in the family for many generations. The homestead has since been removed from the property, but the original barn (built over 100 years ago) still remains, and we have aptly named it the 'Loveday Barn'. With some modern touches, the Loveday Barn has been transformed into the perfect space for your indoor Ceremony, or a space to gather with your guests for a big breakfast the morning after your wedding celebrations