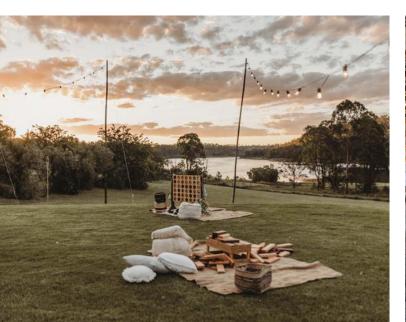

### **Bunya View Ceremony Area**

With a spectacular outlook to the glittering Lake Cooby, our Bunya View Ceremony Area is the perfect relaxed outdoor setting for your nuptuals. The manicured lawn and paths, large 4 post timber arbour, and lush tree canopy of our Bunya View Ceremony Area provide a great canvas for you to personalise

### **Lakeside Marquee & Marquee Lawn**

Our silk lined, chandelier lit Marquee offers 180 degree waterfront views and provides a front row seat to some of the best sunsets that the Darling Downs has to offer. Opening out onto our festoon lit lawn, the Marquee and Marquee Lawn are the perfect setting for your Cocktail Hour and Reception. Equipped with power and a PA