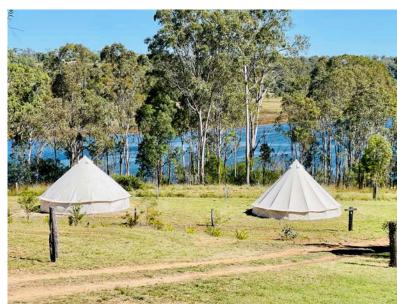

### **BELL TENTS**

10 tents available | sleeps 2 people per tent | twin share and king bedding arrangements available | all linen included | heaters, electric blankets, lighting and power included | shared bathroom and toilet facilities | access to communal Camp Kitchen