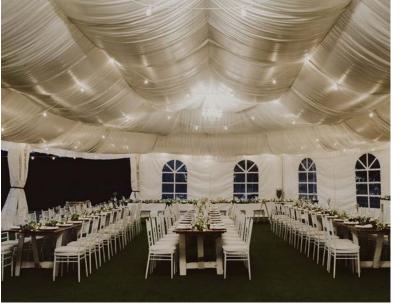

### **Lakeside Marquee & Marquee Lawn**

Our silk lined, chandelier lit Marquee offers 180 degree waterfront views and provides a front row seat to some of the best sunsets that the Darling Downs has to offer. Opening out onto our festoon lit lawn, the Marquee and Marquee Lawn are the perfect setting for your Cocktail Hour and Reception. Equipped with power and a PA

system, this space is ready for you completely personalise for your special day.

Prices starting at \$5500