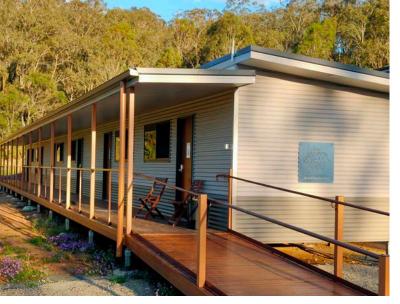

#### **CABIN ACCOMMODATION**

3 rooms available | each room sleeps 8 people total in single and double bunk configurations | linen packages available | shared bathroom and toilet facilities | access to communal Camp Kitchen

### **BUNKHOUSE ACCOMMODATION**

15 rooms available | each room sleeps 8 people total in single bunk configurations | linen packages available | shared bathroom and toilet facilities | access to communal Camp Kitchen